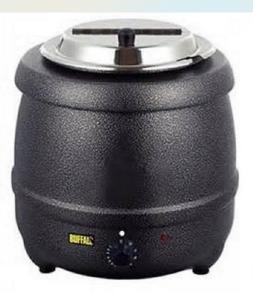

## How to use a Soup Kettle effectively

This equipment is wet heat use only. Therefore, please **DO NOT** use it while the outer container is dry. Please follow the instructions carefully.

## **INSTRUCTIONS:**

- 1. Pull out the soup containter/inner can.
- 2. Fill the outer container with 600ML cold water.
- Insert the food containter into the water can and set your temperature dial.
- 4. Keep the cover on always when you are not serving to keep your soup/food piping hot. The geometric design of the cover will allow the ladle handle out while your food remains covered.

5. Check your water levels regularly during the service.

Online Catering Equipment Hire Service COVENTRY, West Midlands Tel: 02475014383 Mob: 07368622825 WhatsApp msg/Telegram: 07368622825 Email: info@partyequip.co.uk Url: www.partyequip.co.uk Party Equip UK @PartyequipUK